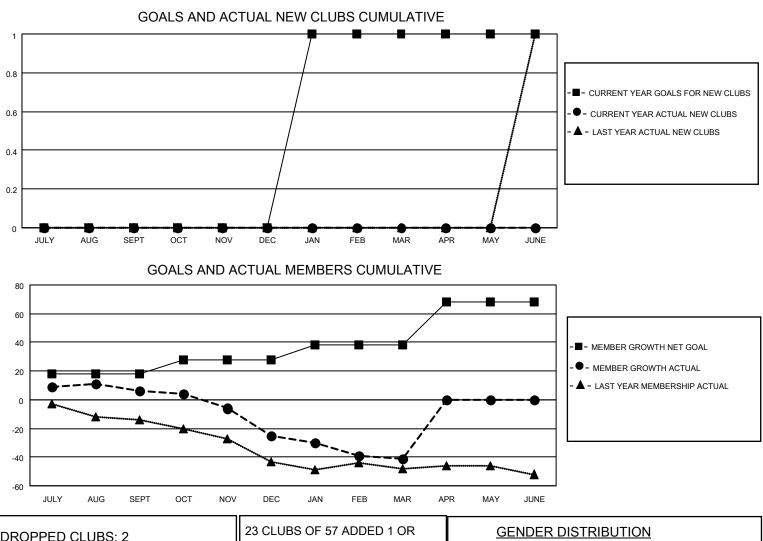

## LOCATION AUSTRALIA

District 201V6

Results as of: 3/31/2022

| Clubs                 |               |           |               | Members               |                         |                         |                                                    |
|-----------------------|---------------|-----------|---------------|-----------------------|-------------------------|-------------------------|----------------------------------------------------|
| RESULTS FOR 2021-2022 |               |           |               | RESULTS FOR 2021-2022 |                         |                         |                                                    |
| QUARTER               | NEW CLUB GOAL | NEW CLUBS | DROPPED CLUBS | QUARTER               | IBER GROWTH NET<br>GOAL | MEMBER GROWTH<br>ACTUAL | DROPPED<br>MEMBERS ACTUAL<br>(including transfers) |
| JULY/AUG/SEPT         | 0             | 0         | 1             | JULY/AUG/SEPT         | 18                      | 15                      | 8                                                  |
| OCT/NOV/DEC           | 0             | 0         | 1             | OCT/NOV/DEC           | 10                      | 12                      | 41                                                 |
| JAN/FEB/MAR           | 1             | 0         | 0             | JAN/FEB/MAR           | 10                      | 22                      | 35                                                 |
| APR/MAY/JUNE          | 0             | 0         | 0             | APR/MAY/JUNE          | 30                      | 0                       | 0                                                  |

| DROPPED CLUBS: 2 |    | 23 CLUBS OF 57 ADDED 1 OR<br>MORE NEW MEMBERS | GENDER DISTRIBUTION       |              |  |
|------------------|----|-----------------------------------------------|---------------------------|--------------|--|
|                  |    |                                               | MALE                      | 745 (68.35%) |  |
|                  |    |                                               | FEMALE                    | 345 (31.65%) |  |
| DROPPED MEMBERS  |    |                                               | NON BINARY                | 0 (0.00%)    |  |
| DECEASED         | 13 |                                               | PREFER NOT TO ANSWER      | 0 (0.00%)    |  |
|                  | 5  |                                               |                           |              |  |
| CLUB CANCELLED   | -  | CLICK HERE FOR CUMULATIVE                     | TOTAL FAMILY UNIT MEMBERS | 3 132        |  |
| OTHER            | 66 | MEMBERSHIP DATA                               |                           |              |  |
| TOTAL            | 84 |                                               | FAMILY MEMBERS PAYING HA  | LF DUES 66   |  |
|                  |    |                                               |                           |              |  |